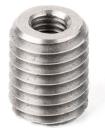

## KERN AFM 04

Reducing sleeve made of steel, for SAUTER force gauges, clamps and test stands

| Category                                 |                       |
|------------------------------------------|-----------------------|
| Brand                                    | Sauter                |
| Product categoriy                        | Measurementtechnology |
| Product group                            | Adapter               |
| Construction                             |                       |
| Dimension housing (W×D×H)                | 12,5×10×10 mm         |
| Dimensions completely mounted<br>(W×D×H) | 12,5×10×10 mm         |
| Material                                 | steel                 |
| Mounting - force application             | Threaded hole M5      |
| Mounting - force dissipation             | External thread M10   |
| Packing & Shipping                       |                       |
| Readability force [d] (N)                | 1 d                   |
| Dimensions packaging (W×D×H)             | 12,5×10×10 mm         |
| Net weight                               | 0,004 kg              |
| Shipping method                          | Parcel service        |
| Net weight approx.                       | 0,05 kg               |
| Gross weight approx.                     | 0,05 kg               |